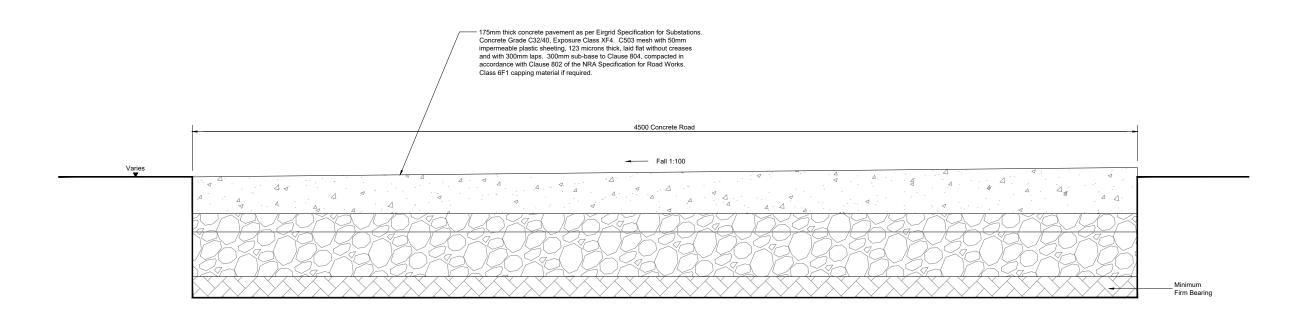

| Substation Internal Access Road |
|---------------------------------|
| Cross Section                   |
| Not to scale                    |

 $\bigcirc$ 

| acobs.<br>wrian Raad Duklin, Dukl2C5, Ireland<br>169 6666 (Fax + 33 (0) 269 5497<br>www.jacobs.com | INTERNAL ROAD PROPOSED<br>DETAILS              |                     |           |             |
|----------------------------------------------------------------------------------------------------|------------------------------------------------|---------------------|-----------|-------------|
| Grid                                                                                               | Drawing status                                 | Fit for Information |           | Suitability |
| TH DUBLIN GRID UPGRADE                                                                             | Scale                                          | 1:20@A3             | DO NOT SC | ALE         |
|                                                                                                    | Jacobs No.                                     | 321084AJ            |           | Rev         |
|                                                                                                    | Client No.                                     | CP1021              |           | P01         |
|                                                                                                    | Drawing number<br>321084AJ-JAC-ZZ-XX-DR-C-0010 |                     |           |             |